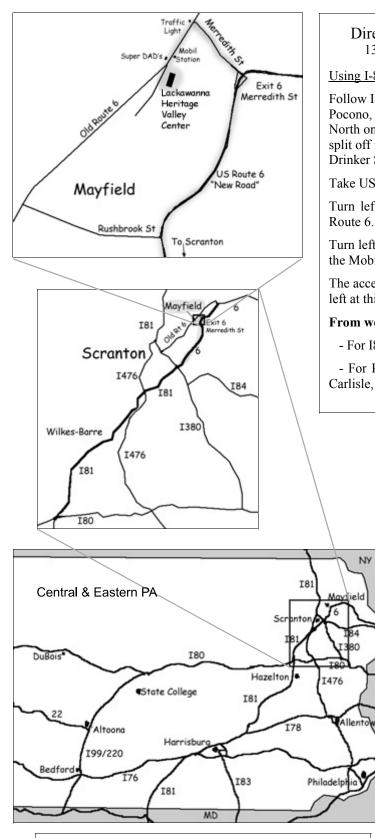

Using I-81 approaching Scranton from the south:

Follow I-81 North to the interchange (Exit 187) with I-380S, I-84E, Mt Pocono, Milford, US-6, Carbondale. (The two leftmost lanes continue North on I-81.) Take the middle (or 3rd lane from the left). This lane will split off from I-81 along with the other lanes that go to I-380/I-84 and Drinker Street. Follow signs for Carbondale/U.S. Route 6 East.

Take US Route 6 East about 11 miles and take the Merredith Street exit.

Turn left at the end of the ramp, go down the hill to traffic light at old Route 6.

Turn left and travel approximately 1/4 mile to the Y-intersection just past the Mobile station (on the left) and Super Dad's (on the right).

The access driveway to the Lackawanna Heritage Valley Center is on the left at this intersection.

From western PA, the objective is to get onto I-81 North.

- For I80 travelers, take Exit 38B to I-81 North

- For PA Turnpike (I-76) travelers, take Turnpike Exit 16 (mile 226) at Carlisle, then north on US 11 for 1.3 miles to I-81 North.